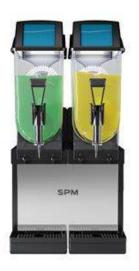

# FROSTY, 2 BOWLS, MECHANICAL CONTROL

#### **General Features**

FROSTY is the ideal slushy machine for those who want large-sized equipment with high performance, but with a low investment budget.

FROSTY 2 is the equipment for the production and dispensing of slushie, sorbets and other frozen specialties, with n. 2 tanks with a capacity of 12 litres each.

Tanks work independently and are illuminated with a LED lighting system, for a strong appeal to the consumer, and encouraging impulse purchases.

FROSTY has a double mixing system prevents ice accumulation, for optimum product consistency.