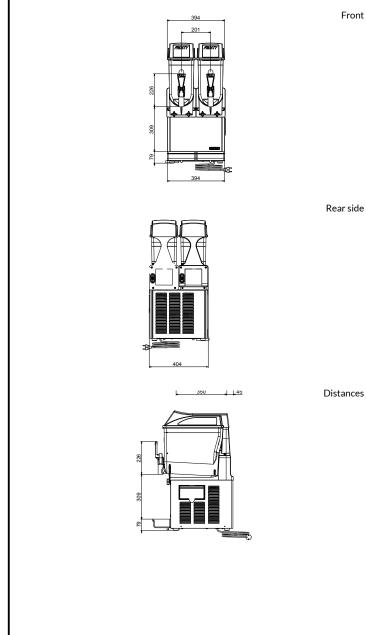

### **Key Information:**

| Number of bowls:    | 2      |
|---------------------|--------|
| Bowl's capacity:    | 12 lt  |
| Control board:      |        |
| Dimensions, Width:  | 400 mm |
| Dimensions, Depth:  | 555 mm |
| Dimensions, Height: | 825 mm |
| Net weight:         | 52 kg  |
| Cooling system:     | AIR    |
|                     |        |